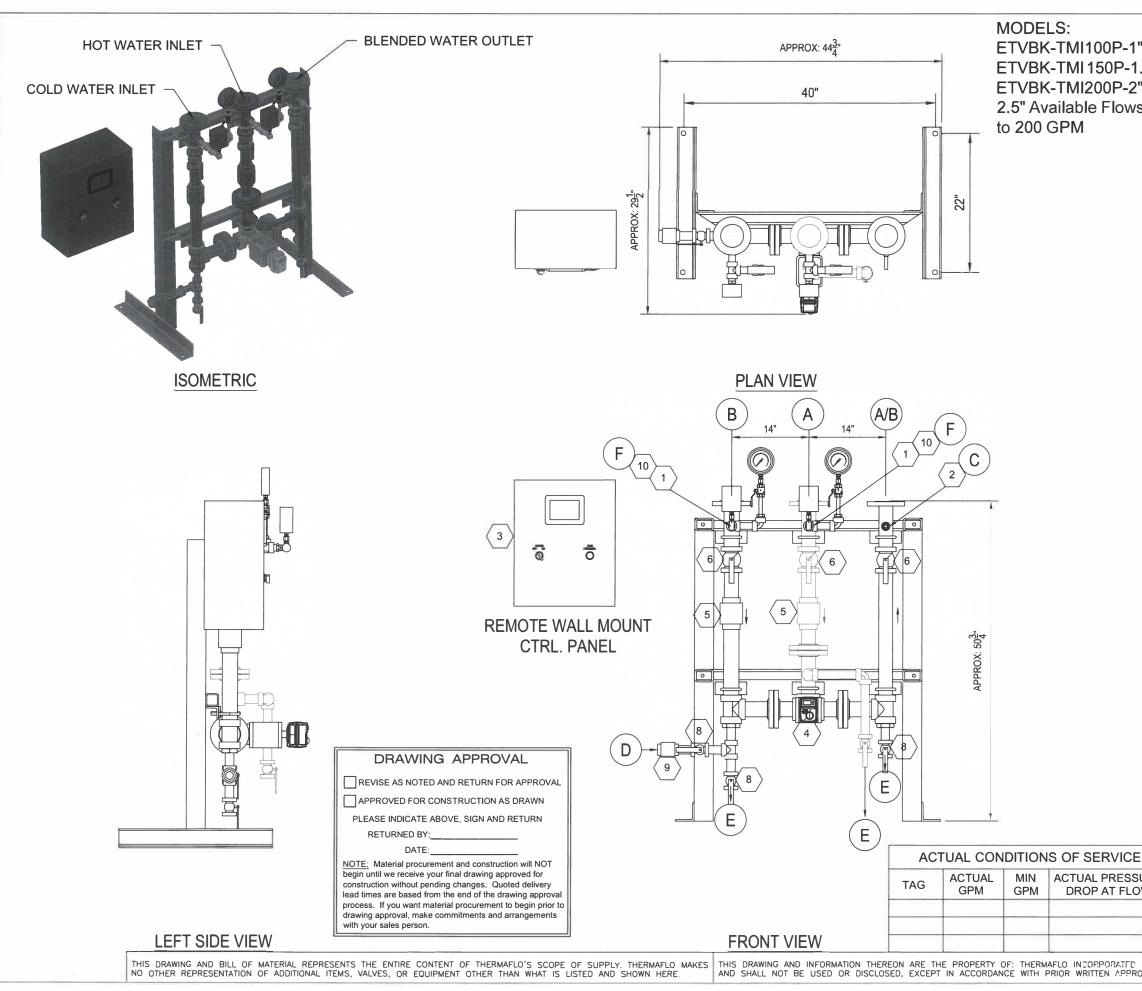

|                                                                                                                                                                                                           |        | E             |          |                                                                         |                     |                  | AL DATA                                    |                 |               |                  |               |  |
|-----------------------------------------------------------------------------------------------------------------------------------------------------------------------------------------------------------|--------|---------------|----------|-------------------------------------------------------------------------|---------------------|------------------|--------------------------------------------|-----------------|---------------|------------------|---------------|--|
| . EI                                                                                                                                                                                                      | IIVE   | ECTRON        | C MAS    |                                                                         |                     |                  | EATURES                                    |                 | 4             |                  |               |  |
|                                                                                                                                                                                                           |        |               |          |                                                                         |                     |                  | IOT WATER SYS                              |                 | л             |                  |               |  |
| • Al                                                                                                                                                                                                      | JTOMA  | TIC SHUT      | OFF O    | F HOT WA                                                                | TER IN THE EV       | /ENT C           | F A POWER FAI                              | LURE            |               |                  |               |  |
|                                                                                                                                                                                                           |        |               |          |                                                                         |                     |                  | SAFTY SHUTDO                               |                 |               |                  |               |  |
|                                                                                                                                                                                                           |        |               |          |                                                                         |                     |                  | ER NORMAL CO                               |                 |               |                  | DEACE         |  |
|                                                                                                                                                                                                           |        |               |          |                                                                         | artFlo Logic        |                  |                                            |                 |               |                  | NI NOL        |  |
| -                                                                                                                                                                                                         | -      |               |          |                                                                         | BILL                | of I             | MATERIALS                                  |                 |               |                  |               |  |
| ITE                                                                                                                                                                                                       | м      | quantity      |          |                                                                         |                     |                  |                                            |                 |               |                  |               |  |
| 1                                                                                                                                                                                                         |        | 2             |          | DIGI                                                                    | TAL TEMP. O         | GAUG             | AUGE, WEISS MDL. DVBM6, 0-250°F, 2.5" STEM |                 |               |                  |               |  |
| 2                                                                                                                                                                                                         |        | 1             |          |                                                                         | 1/2" RTD            | PRO              | BE W/ 10 FT. C                             | ONNECTION       | CABLE         |                  |               |  |
| 3                                                                                                                                                                                                         |        | 1             | 1        |                                                                         | ELEC. CI            | rrl. P           | ANEL, THERM                                | AFLO MDL.       | EC1000        |                  |               |  |
| 4                                                                                                                                                                                                         |        | 1C            | _        | ETV 3 WAY ELECTRONIC BLENDING VALVE,<br>THERMAFLOCHECK VALVE CV 6800 SS |                     |                  |                                            |                 |               |                  |               |  |
| 5                                                                                                                                                                                                         |        | 2             | +        | _                                                                       |                     |                  |                                            |                 |               |                  |               |  |
| 6                                                                                                                                                                                                         |        | 3             | -        | THERMAFLO 3700 SS, FULL PORT BALL VALVE<br>NOT USED                     |                     |                  |                                            |                 |               |                  |               |  |
| 8                                                                                                                                                                                                         |        | N/A<br>3      | +        | 1"THERMFLO 3700 SS. FULL PORT BALL VALVE                                |                     |                  |                                            |                 |               |                  |               |  |
| 9                                                                                                                                                                                                         |        | 1             | +        | 1" THERMAFLO 6800 SS CHECK VALVE ,                                      |                     |                  |                                            |                 |               |                  |               |  |
| 10                                                                                                                                                                                                        |        | 2             | +        | PRESSURE GAUGE 0-200PSI                                                 |                     |                  |                                            |                 |               |                  |               |  |
|                                                                                                                                                                                                           |        |               | -        | CONNECTIONS                                                             |                     |                  |                                            |                 |               |                  |               |  |
| ITEM                                                                                                                                                                                                      |        |               | Т        | YPE                                                                     |                     | ET               | /BK-TMI100P                                | ETVBK-TM        | ETVBK-TMI150P |                  | ETVBK-TMI200P |  |
| A                                                                                                                                                                                                         |        | нс            | DT WA    | TER INLE                                                                | ET                  |                  | 1"                                         | 1.5"            |               | 2"               |               |  |
| в                                                                                                                                                                                                         |        | COLD WATER IN |          |                                                                         |                     |                  | 1"                                         | 1.5"            |               | 2"               |               |  |
| A/B                                                                                                                                                                                                       |        | BLEN          |          | VATER O                                                                 | UTLET               | -                | 1"                                         | 1.5"            |               | 2"               | _             |  |
| C                                                                                                                                                                                                         | 16.17  | ETERO         |          |                                                                         |                     | -                | 1/2" NPT<br>1" NPT                         | 1/2" N<br>1" NF |               | 1/2" NF<br>1" NP |               |  |
| D INLE                                                                                                                                                                                                    |        |               | _        | RCULAI                                                                  | ATING LOOP          |                  | 1" NPT                                     | 1" NF           |               | 1" NP            |               |  |
| F                                                                                                                                                                                                         | -      | TEMP          | -        | RESS GAI                                                                | UGE                 |                  | 3/4" NPT                                   | 3/4" N          |               | 3/4" NF          |               |  |
|                                                                                                                                                                                                           |        |               |          |                                                                         |                     | DESIGN STANDARDS |                                            |                 |               |                  |               |  |
|                                                                                                                                                                                                           |        |               |          |                                                                         | X. WORKING          | 3                | MA                                         |                 |               |                  |               |  |
|                                                                                                                                                                                                           |        | TEM           | _        | PRESSURE                                                                |                     |                  |                                            |                 |               |                  | E             |  |
| SYST                                                                                                                                                                                                      |        | STEM          | _        |                                                                         | 150 PSIG<br>STANDAF |                  | 250°F                                      |                 |               | 195 PSIG         |               |  |
| МС                                                                                                                                                                                                        | DEL    | VA            | VALVE SI |                                                                         | MAX GPI             |                  | PRESS                                      | JRE DROP        |               | CONNECTION       |               |  |
| TMI100P<br>TMI150P                                                                                                                                                                                        |        |               | 1"       |                                                                         | 36                  |                  |                                            | PSI             | -             | 1"               |               |  |
| TMI200P                                                                                                                                                                                                   |        | +             | 1.5"     |                                                                         | 145                 |                  | 10 PSI<br>10 PSI                           |                 |               | 2"               |               |  |
|                                                                                                                                                                                                           |        | 1             |          |                                                                         |                     |                  |                                            |                 |               |                  |               |  |
|                                                                                                                                                                                                           |        | 1             |          |                                                                         | MATER               |                  | LS of CONSTRUCTION                         |                 |               |                  |               |  |
| 1 P                                                                                                                                                                                                       |        | 316 STA       |          | SS STEEL                                                                |                     |                  | or oonorme                                 | ionion -        | -             |                  |               |  |
|                                                                                                                                                                                                           |        |               |          |                                                                         |                     | ABLE             | FOR DOMEST                                 | IC WATER S      | ERVICE        |                  |               |  |
| 3. M                                                                                                                                                                                                      | IN FLO | DW: 5 GP      | PM       | _                                                                       | OPERAT              |                  | REQUIREMEN                                 | ITS             |               |                  |               |  |
| 115                                                                                                                                                                                                       | VOLT   | /SINGLE       | PHAS     | SE/60 HZ                                                                | POWER SU            |                  |                                            | 10              |               |                  |               |  |
| SO                                                                                                                                                                                                        | FT TRI | EATED V       | ATER     | R (<1.0 GF                                                              | RAINS/GALL          | ON)              |                                            |                 |               |                  |               |  |
|                                                                                                                                                                                                           |        |               |          |                                                                         |                     | TS &             | DIMENSIONS                                 | S               |               |                  |               |  |
|                                                                                                                                                                                                           |        |               |          | . 210 LBS                                                               |                     |                  |                                            |                 |               |                  |               |  |
| SHIPPING WEIGHT: APPROX. 465 LBS<br>SHIPPING DIMENSIONS: APPROX. 72" x 60" x 48"                                                                                                                          |        |               |          |                                                                         |                     |                  |                                            |                 |               |                  |               |  |
|                                                                                                                                                                                                           |        |               |          |                                                                         |                     |                  |                                            |                 |               |                  |               |  |
|                                                                                                                                                                                                           | TE:    |               | -        |                                                                         |                     |                  |                                            |                 |               |                  |               |  |
| <ol> <li>1-INSTALL STRAINERS AS REQUIRED ON SUPPLY PIPING<br/>BEFORE INLETS.</li> <li>2- HIGH TEMP. ALARM DRY CONTACTS FURNISHED.</li> <li>3-FULLY CONFORMS TO NSF-61 AND ASSE 1017 STANDARDS.</li> </ol> |        |               |          |                                                                         |                     |                  |                                            |                 |               |                  |               |  |
|                                                                                                                                                                                                           |        |               |          |                                                                         |                     |                  |                                            |                 |               |                  |               |  |
|                                                                                                                                                                                                           |        |               |          |                                                                         |                     |                  |                                            |                 |               |                  |               |  |
|                                                                                                                                                                                                           |        |               |          |                                                                         |                     |                  |                                            |                 |               |                  |               |  |
|                                                                                                                                                                                                           |        |               |          |                                                                         |                     |                  |                                            |                 |               |                  |               |  |
|                                                                                                                                                                                                           | T      |               |          |                                                                         |                     |                  |                                            |                 |               |                  |               |  |
|                                                                                                                                                                                                           |        |               |          |                                                                         |                     |                  |                                            |                 |               |                  | -             |  |
|                                                                                                                                                                                                           |        | ATE           |          |                                                                         |                     |                  | REVISION                                   |                 |               |                  | BY            |  |
| DWG.                                                                                                                                                                                                      | STATU  | JS: TFE       | DESI     | GN DEVELO                                                               | OPMENT X            | ISSUE            | SUED, FOR APPROVAL ISSUE                   |                 |               | R CONSTRUCT      | ION           |  |
| -                                                                                                                                                                                                         | Г      | тт            | Г        | n.                                                                      | M                   |                  | F                                          |                 | Sir           | nce 1986         | 5             |  |
|                                                                                                                                                                                                           |        | П             | Γ        | LK                                                                      | IVL                 |                  | 11'                                        |                 | / I           | NC               |               |  |
| -                                                                                                                                                                                                         | Ма     | nufac         | tur      | ers O                                                                   | )f Stea             | m F              | ired Spe                                   | ecialty         | Eauir         | oment            | -             |  |
|                                                                                                                                                                                                           |        | 28            | 80       | Fair /                                                                  | Avenue              | e, N             | ewberry                                    | , SC 29         | 9108          | 3                |               |  |
|                                                                                                                                                                                                           | (70    |               |          |                                                                         |                     |                  | hermafle                                   |                 |               |                  |               |  |
| DESCRIPTION:                                                                                                                                                                                              |        |               |          |                                                                         |                     |                  |                                            |                 |               |                  |               |  |
|                                                                                                                                                                                                           |        |               | -ET      | VBK S                                                                   | ERIES-E             | ELEC             | CTRONIC                                    | MASTE           | R MIX         | ING VA           | LVE           |  |
| CUSTOMER:                                                                                                                                                                                                 |        |               |          |                                                                         |                     |                  | JOB #                                      |                 |               | 07-12-21         |               |  |
| SCAL                                                                                                                                                                                                      | F.     | DRAW          | N        | I: PO # PLAI                                                            |                     |                  | 1 07-<br>FILE: REV. # PAG                  |                 |               |                  |               |  |
| JUAL                                                                                                                                                                                                      | L.     | RS            |          | .0#                                                                     | FLAIN               | π                | SAI                                        | ME              |               |                  | )E.<br>OF 1_  |  |