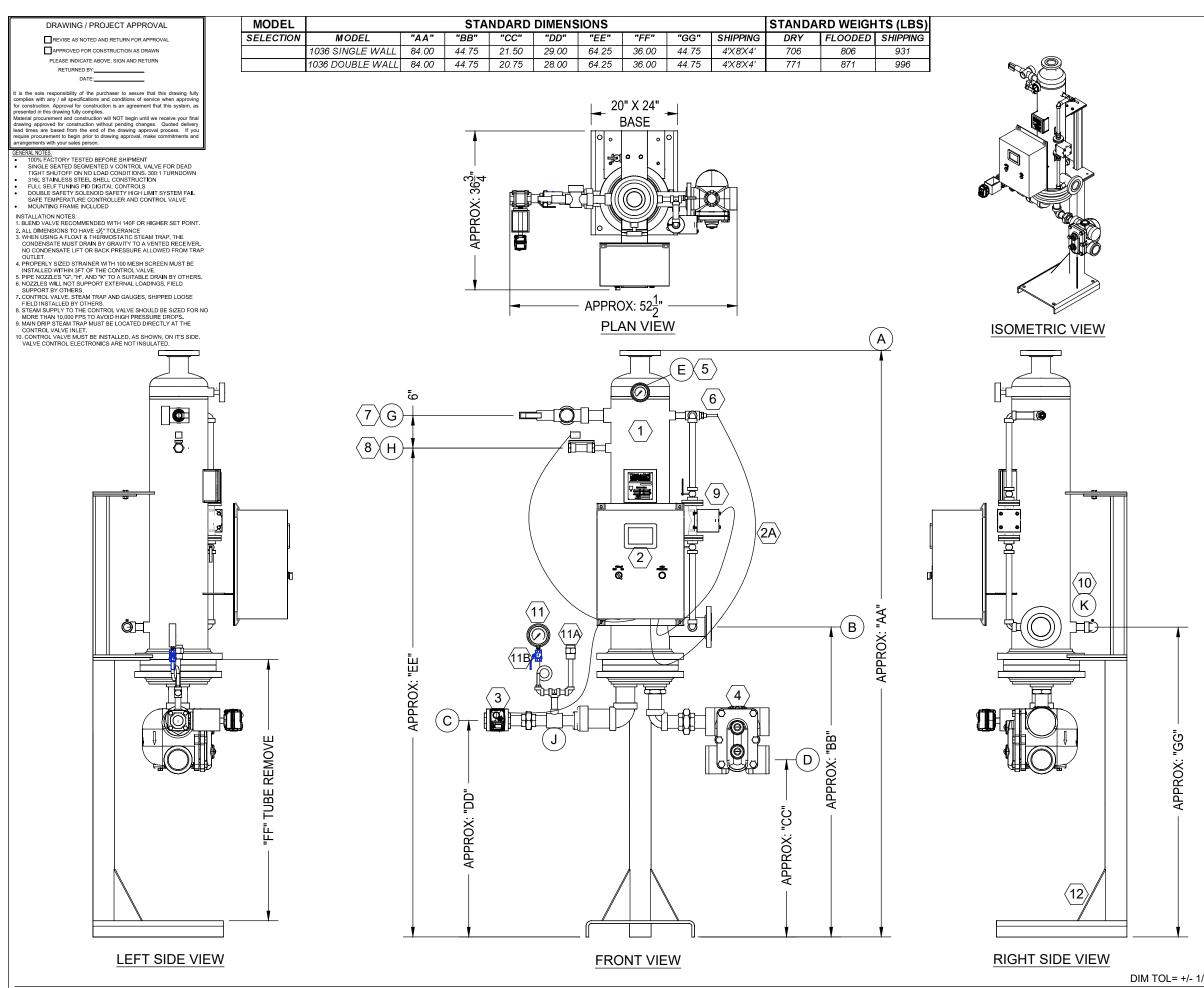

|                                                          |                        |                                                     |                                                                                                | DESIG                                                                                            | N D                             | ATA                                        |                   |                        |  |
|----------------------------------------------------------|------------------------|-----------------------------------------------------|------------------------------------------------------------------------------------------------|--------------------------------------------------------------------------------------------------|---------------------------------|--------------------------------------------|-------------------|------------------------|--|
|                                                          |                        | ASME                                                | CODE                                                                                           | SECTION                                                                                          | VIII,                           | DIV. 1 STAMP                               | P UM              |                        |  |
| SHELL RATED                                              |                        |                                                     |                                                                                                |                                                                                                  |                                 | 150 PSI @ 375F                             |                   |                        |  |
| TUBE RATED                                               |                        |                                                     |                                                                                                |                                                                                                  |                                 | 150 PSI @ 375F                             |                   |                        |  |
| CONDITION OF SERVICE AND PERFORMANCE DATA                |                        |                                                     |                                                                                                |                                                                                                  |                                 |                                            |                   |                        |  |
|                                                          |                        |                                                     |                                                                                                |                                                                                                  |                                 | ERFORMANC                                  |                   |                        |  |
| FLOW RATE (gpm) GPM                                      |                        |                                                     |                                                                                                |                                                                                                  |                                 |                                            |                   |                        |  |
| INLET TEMPERATURE (Deg. F)<br>OUTLET TEMPERATURE (Deg. F |                        |                                                     |                                                                                                |                                                                                                  |                                 |                                            | °F                |                        |  |
|                                                          |                        |                                                     |                                                                                                |                                                                                                  |                                 | °F                                         |                   |                        |  |
|                                                          |                        |                                                     | RESSURE (PSI)                                                                                  |                                                                                                  |                                 | PSIG                                       |                   |                        |  |
| STE                                                      | EAM CA                 | PACITY                                              | ' REQ.                                                                                         | REQ. (LBS/HR) LBS/HR                                                                             |                                 |                                            |                   | HR                     |  |
|                                                          |                        |                                                     |                                                                                                | SEE C                                                                                            | υοτ                             | E                                          |                   |                        |  |
|                                                          |                        | М                                                   | ATER                                                                                           | IALS of C                                                                                        | CON                             | STRUCTION                                  |                   |                        |  |
| SHELL 316L STAINLESS STEEL                               |                        |                                                     |                                                                                                |                                                                                                  |                                 |                                            |                   |                        |  |
|                                                          |                        | TUBE                                                | ES .                                                                                           |                                                                                                  |                                 |                                            |                   |                        |  |
| TUBES                                                    | SHEET (C               | UTER)(C                                             | OUBLE                                                                                          |                                                                                                  |                                 |                                            |                   |                        |  |
| TUBESHEET (INNER)                                        |                        |                                                     |                                                                                                |                                                                                                  |                                 |                                            |                   |                        |  |
|                                                          |                        | STEAM I                                             |                                                                                                |                                                                                                  |                                 |                                            |                   |                        |  |
|                                                          |                        |                                                     | <u> </u>                                                                                       | BILL of M                                                                                        | ATE                             | RIALS                                      |                   |                        |  |
| TEM                                                      |                        | ZE                                                  | DESC                                                                                           | RIPTION                                                                                          |                                 |                                            |                   |                        |  |
|                                                          | SELE                   | CTION                                               |                                                                                                |                                                                                                  |                                 |                                            |                   |                        |  |
| 1                                                        |                        | BUNDLE                                              | 10"ØX 36" SHELL (ASME CODE STAMPED), 1 1/2" OF                                                 |                                                                                                  |                                 |                                            |                   |                        |  |
|                                                          |                        |                                                     | GLASS INSULATION & VINYL JACKET<br>THERMAFLO ELECTRONIC CONTROLLER, UL LISTED, PID             |                                                                                                  |                                 |                                            |                   |                        |  |
| 2                                                        |                        |                                                     | THERMAFLO ELECTRONIC CONTROLLER, UL LISTED, PID<br>ELEC. TEMP. CONTROL. W/ SAFETY SHUTDOWN AND |                                                                                                  |                                 |                                            |                   |                        |  |
| ۷                                                        |                        |                                                     | OPERATION INDICATOR LIGHTS                                                                     |                                                                                                  |                                 |                                            |                   |                        |  |
|                                                          |                        |                                                     | 1/2" UL LIQUIDTIGHT FLEXIBLE STEEL CONDUIT, TYPE                                               |                                                                                                  |                                 |                                            |                   |                        |  |
| 2A                                                       | STANDARD               |                                                     | LFMC                                                                                           |                                                                                                  |                                 |                                            |                   |                        |  |
|                                                          |                        |                                                     |                                                                                                |                                                                                                  |                                 | ALL STEAM CONTROL VALVE,                   |                   |                        |  |
| 3                                                        |                        |                                                     | STAINLESS, W/FAIL SAFE ACTUATOR                                                                |                                                                                                  |                                 |                                            |                   |                        |  |
| 4                                                        |                        |                                                     | THERMAFLO FLOAT AND THERMOSTATIC STEAM TRAP                                                    |                                                                                                  |                                 |                                            |                   |                        |  |
| 5                                                        |                        | STANDARD                                            |                                                                                                | TEMPERATURE GAUGE, 0-250F, SS WELL.                                                              |                                 |                                            |                   |                        |  |
| 6                                                        | STAN                   | STANDARD                                            |                                                                                                | 1/2" RTD, 4-20ma OUTPUT FROM CONTROLLER                                                          |                                 |                                            |                   |                        |  |
| 7                                                        | STAN                   | STANDARD                                            |                                                                                                | 1-1/2" 18C5424150 PRESSURE & TEMP. RELIEF VALVE,<br>SAT @ 150 PSI @ 210F, RATED @ 6,050,000 BTU. |                                 |                                            |                   |                        |  |
| 8                                                        | STAN                   | STANDARD                                            |                                                                                                | SAT @ 150 PSI @ 210F, RATED @ 6,050,000 BTU.<br>3/4" HIGH-TEMP. DUMP SOLENOID                    |                                 |                                            |                   |                        |  |
| 9                                                        |                        | STANDARD<br>STANDARD                                |                                                                                                | 3/4" HIGH-TEMP. DOMP SOLENOID<br>3/4" SHELL RE-CIRCULATION PUMP                                  |                                 |                                            |                   |                        |  |
| -                                                        |                        |                                                     | 1" THERMAFLO 3700 BALL VALVE, FULL PORT,                                                       |                                                                                                  |                                 |                                            |                   |                        |  |
| 10                                                       | STAN                   | DARD                                                | STAINLESS STEEL                                                                                |                                                                                                  |                                 |                                            |                   |                        |  |
| 11                                                       | STAN                   | DARD                                                | 4.5" DIAL PRESSURE GAUGE 0-30 PSIG W/ SYPHON                                                   |                                                                                                  |                                 |                                            |                   |                        |  |
| 11A                                                      | STAN                   | DARD                                                | 3/4" THERMAFLO VACUUM BREAKER                                                                  |                                                                                                  |                                 |                                            |                   |                        |  |
| 11B                                                      | STAN                   | STANDARD 1/4" THERMAFLO 3700 BALL VALVE, FULL PORT, |                                                                                                |                                                                                                  |                                 |                                            |                   |                        |  |
|                                                          |                        |                                                     |                                                                                                | VLESS STE                                                                                        |                                 |                                            |                   |                        |  |
| 12                                                       | STAN                   |                                                     |                                                                                                |                                                                                                  |                                 | N STEEL STAND                              |                   |                        |  |
|                                                          |                        |                                                     |                                                                                                |                                                                                                  | ONI                             | NECTIONS                                   |                   |                        |  |
| ITEM                                                     |                        |                                                     | TYPE                                                                                           |                                                                                                  |                                 | SERVI                                      |                   |                        |  |
| <u>A</u>                                                 | 3                      |                                                     | 50# FL                                                                                         | -                                                                                                |                                 | HOT WATER                                  |                   |                        |  |
| B<br>C                                                   | 3                      | 7                                                   | 50# FLG<br>NPT                                                                                 |                                                                                                  | COLD WATER INLET<br>STEAM INLET |                                            |                   |                        |  |
|                                                          |                        |                                                     | NPT                                                                                            |                                                                                                  |                                 | CONDENSATE                                 |                   |                        |  |
| E                                                        | 3/4                    |                                                     |                                                                                                | NPT                                                                                              |                                 | GAUG                                       |                   |                        |  |
| G                                                        |                        | 1 1/2                                               |                                                                                                | NPT                                                                                              |                                 | RELIEF VALVE                               |                   |                        |  |
| H                                                        |                        | 3/4                                                 |                                                                                                | NPT                                                                                              |                                 | DUMP SOLENOID                              |                   |                        |  |
| J                                                        |                        | 3/4                                                 |                                                                                                | NPT                                                                                              |                                 | GAUGE                                      |                   |                        |  |
| К                                                        | 1                      |                                                     | NPT                                                                                            | NPT DRAIN                                                                                        |                                 |                                            |                   |                        |  |
|                                                          | ailab<br>AG            |                                                     | ITH :                                                                                          | 36" OR                                                                                           | SH                              | ORTER TUE                                  | BE BUN            | DLE                    |  |
| #                                                        | DATE                   |                                                     | REVISION                                                                                       |                                                                                                  |                                 |                                            |                   | BY                     |  |
| (7<br>DESCRI                                             | 28<br>704) 9<br>PTION: | cturer:<br>380 Fa<br>40-12                          | s Of :<br>hir Av<br>28                                                                         | enue, N<br>www.t                                                                                 | iree<br>lew<br>her              | d Specialty<br>berry, SC 29<br>mafloengine | 9108<br>eering.co | <u>C.</u><br>ent<br>om |  |
|                                                          |                        | 10" SH(                                             | ORT-E                                                                                          | EC1000 S                                                                                         |                                 | M FIRED WAT                                |                   |                        |  |
| CUSTO                                                    |                        |                                                     |                                                                                                |                                                                                                  | JOB                             |                                            | QTY.              | DATE:                  |  |
|                                                          |                        |                                                     |                                                                                                |                                                                                                  |                                 |                                            |                   |                        |  |
| SCALE:                                                   | DRAW                   | /N: PO                                              | #                                                                                              | PLAN #                                                                                           | FILE                            | SAME                                       | REV.#             | PAGE:<br>1 OF 1        |  |