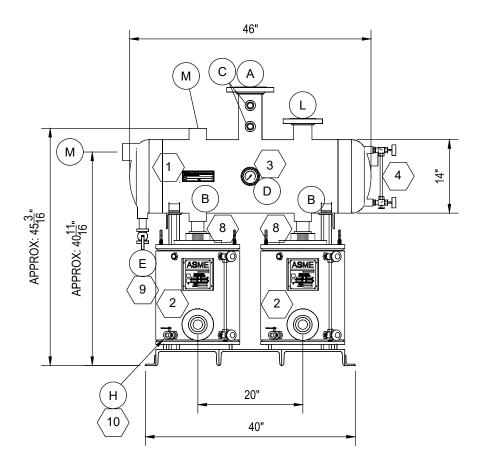

| DESIGN DATA                               |                                                                      |                                                                                                                                                                                                                                                                                                                                                                                                                                                                                                                    |                                                                                                                                                                                                                                                                                                                                                                                                                                                                                                                                                                                                                                                                                                                                                                                                                                                                                                                                                                                                                                                                                                                                                         |  |  |  |
|-------------------------------------------|----------------------------------------------------------------------|--------------------------------------------------------------------------------------------------------------------------------------------------------------------------------------------------------------------------------------------------------------------------------------------------------------------------------------------------------------------------------------------------------------------------------------------------------------------------------------------------------------------|---------------------------------------------------------------------------------------------------------------------------------------------------------------------------------------------------------------------------------------------------------------------------------------------------------------------------------------------------------------------------------------------------------------------------------------------------------------------------------------------------------------------------------------------------------------------------------------------------------------------------------------------------------------------------------------------------------------------------------------------------------------------------------------------------------------------------------------------------------------------------------------------------------------------------------------------------------------------------------------------------------------------------------------------------------------------------------------------------------------------------------------------------------|--|--|--|
| C                                         | ONDENSATE                                                            | TANK                                                                                                                                                                                                                                                                                                                                                                                                                                                                                                               | ATMOSPHERIC - NOT RATED                                                                                                                                                                                                                                                                                                                                                                                                                                                                                                                                                                                                                                                                                                                                                                                                                                                                                                                                                                                                                                                                                                                                 |  |  |  |
| CONDITION OF SERVICE AND PERFORMANCE DATA |                                                                      |                                                                                                                                                                                                                                                                                                                                                                                                                                                                                                                    |                                                                                                                                                                                                                                                                                                                                                                                                                                                                                                                                                                                                                                                                                                                                                                                                                                                                                                                                                                                                                                                                                                                                                         |  |  |  |
| STEAM MOTIVE PRESSURE                     |                                                                      |                                                                                                                                                                                                                                                                                                                                                                                                                                                                                                                    | SEE                                                                                                                                                                                                                                                                                                                                                                                                                                                                                                                                                                                                                                                                                                                                                                                                                                                                                                                                                                                                                                                                                                                                                     |  |  |  |
| CONDENSATE BACKPRESSURE                   |                                                                      |                                                                                                                                                                                                                                                                                                                                                                                                                                                                                                                    | CHART                                                                                                                                                                                                                                                                                                                                                                                                                                                                                                                                                                                                                                                                                                                                                                                                                                                                                                                                                                                                                                                                                                                                                   |  |  |  |
| PUMP CAPACITY EACH                        |                                                                      |                                                                                                                                                                                                                                                                                                                                                                                                                                                                                                                    | BELOW                                                                                                                                                                                                                                                                                                                                                                                                                                                                                                                                                                                                                                                                                                                                                                                                                                                                                                                                                                                                                                                                                                                                                   |  |  |  |
|                                           |                                                                      | MATERIALS of                                                                                                                                                                                                                                                                                                                                                                                                                                                                                                       | of CONSTRUCTION                                                                                                                                                                                                                                                                                                                                                                                                                                                                                                                                                                                                                                                                                                                                                                                                                                                                                                                                                                                                                                                                                                                                         |  |  |  |
| TANK SHELL                                |                                                                      |                                                                                                                                                                                                                                                                                                                                                                                                                                                                                                                    | ASME HEAVY SHELL CARBON STEEL                                                                                                                                                                                                                                                                                                                                                                                                                                                                                                                                                                                                                                                                                                                                                                                                                                                                                                                                                                                                                                                                                                                           |  |  |  |
| STAND                                     |                                                                      |                                                                                                                                                                                                                                                                                                                                                                                                                                                                                                                    | CARBON STEEL                                                                                                                                                                                                                                                                                                                                                                                                                                                                                                                                                                                                                                                                                                                                                                                                                                                                                                                                                                                                                                                                                                                                            |  |  |  |
| PIPING                                    |                                                                      |                                                                                                                                                                                                                                                                                                                                                                                                                                                                                                                    | CARBON STEEL                                                                                                                                                                                                                                                                                                                                                                                                                                                                                                                                                                                                                                                                                                                                                                                                                                                                                                                                                                                                                                                                                                                                            |  |  |  |
|                                           | PUMP                                                                 |                                                                                                                                                                                                                                                                                                                                                                                                                                                                                                                    | 304 STAINLESS STEEL SHELL/SA-516 GR70 HEADS                                                                                                                                                                                                                                                                                                                                                                                                                                                                                                                                                                                                                                                                                                                                                                                                                                                                                                                                                                                                                                                                                                             |  |  |  |
| BILL of MATERIALS                         |                                                                      |                                                                                                                                                                                                                                                                                                                                                                                                                                                                                                                    |                                                                                                                                                                                                                                                                                                                                                                                                                                                                                                                                                                                                                                                                                                                                                                                                                                                                                                                                                                                                                                                                                                                                                         |  |  |  |
| QTY                                       | DESCRIPTIO                                                           | ON                                                                                                                                                                                                                                                                                                                                                                                                                                                                                                                 |                                                                                                                                                                                                                                                                                                                                                                                                                                                                                                                                                                                                                                                                                                                                                                                                                                                                                                                                                                                                                                                                                                                                                         |  |  |  |
| 1                                         | THERMAFLO                                                            | LO CONDENSATE ASME TANK, 14X46 OAL, 30 GALLON, HEAVY SHELL                                                                                                                                                                                                                                                                                                                                                                                                                                                         |                                                                                                                                                                                                                                                                                                                                                                                                                                                                                                                                                                                                                                                                                                                                                                                                                                                                                                                                                                                                                                                                                                                                                         |  |  |  |
| 2                                         | THERMAFLO ENGINEERING MODEL POP-LP ASME CODE PRESSURE OPERATED       |                                                                                                                                                                                                                                                                                                                                                                                                                                                                                                                    |                                                                                                                                                                                                                                                                                                                                                                                                                                                                                                                                                                                                                                                                                                                                                                                                                                                                                                                                                                                                                                                                                                                                                         |  |  |  |
| 2                                         | CONDENSATE PUMP, STAINLESS STEEL INTERNAL MECHANISM                  |                                                                                                                                                                                                                                                                                                                                                                                                                                                                                                                    |                                                                                                                                                                                                                                                                                                                                                                                                                                                                                                                                                                                                                                                                                                                                                                                                                                                                                                                                                                                                                                                                                                                                                         |  |  |  |
| 1                                         | 3" BIMETAL THERMOMETER W/SS WELL, 0-250F                             |                                                                                                                                                                                                                                                                                                                                                                                                                                                                                                                    |                                                                                                                                                                                                                                                                                                                                                                                                                                                                                                                                                                                                                                                                                                                                                                                                                                                                                                                                                                                                                                                                                                                                                         |  |  |  |
| 1                                         | 10" CONBRACO MODEL 24-350 SIGHT LEVEL GAUGE                          |                                                                                                                                                                                                                                                                                                                                                                                                                                                                                                                    |                                                                                                                                                                                                                                                                                                                                                                                                                                                                                                                                                                                                                                                                                                                                                                                                                                                                                                                                                                                                                                                                                                                                                         |  |  |  |
| 2                                         | 14.5" CONBRACO MODEL 24-350 SIGHT LEVEL GAUGE                        |                                                                                                                                                                                                                                                                                                                                                                                                                                                                                                                    |                                                                                                                                                                                                                                                                                                                                                                                                                                                                                                                                                                                                                                                                                                                                                                                                                                                                                                                                                                                                                                                                                                                                                         |  |  |  |
| 2                                         | 3" MODEL CV 12SS, INLET CHECK VALVE, STAINLESS STEEL BODY AND TRIM   |                                                                                                                                                                                                                                                                                                                                                                                                                                                                                                                    |                                                                                                                                                                                                                                                                                                                                                                                                                                                                                                                                                                                                                                                                                                                                                                                                                                                                                                                                                                                                                                                                                                                                                         |  |  |  |
| 2                                         | 1-1/2" MODEL 6800, OUTLET CHECK VALVE, STAINLESS STEEL BODY AND TRIM |                                                                                                                                                                                                                                                                                                                                                                                                                                                                                                                    |                                                                                                                                                                                                                                                                                                                                                                                                                                                                                                                                                                                                                                                                                                                                                                                                                                                                                                                                                                                                                                                                                                                                                         |  |  |  |
| 2                                         | 2" MODEL 6800, OUTLET CHECK VALVE, STAINLESS STEEL BODY AND TRIM     |                                                                                                                                                                                                                                                                                                                                                                                                                                                                                                                    |                                                                                                                                                                                                                                                                                                                                                                                                                                                                                                                                                                                                                                                                                                                                                                                                                                                                                                                                                                                                                                                                                                                                                         |  |  |  |
| 2                                         | 1-1/2" 3700 DRAIN BALL VALVE, FULL PORT                              |                                                                                                                                                                                                                                                                                                                                                                                                                                                                                                                    |                                                                                                                                                                                                                                                                                                                                                                                                                                                                                                                                                                                                                                                                                                                                                                                                                                                                                                                                                                                                                                                                                                                                                         |  |  |  |
| 2                                         | 2" 3700 DRAIN BALL VALVE, FULL PORT                                  |                                                                                                                                                                                                                                                                                                                                                                                                                                                                                                                    |                                                                                                                                                                                                                                                                                                                                                                                                                                                                                                                                                                                                                                                                                                                                                                                                                                                                                                                                                                                                                                                                                                                                                         |  |  |  |
| 1                                         | 1" 3700 DRAIN BALL VALVE, FULL PORT                                  |                                                                                                                                                                                                                                                                                                                                                                                                                                                                                                                    |                                                                                                                                                                                                                                                                                                                                                                                                                                                                                                                                                                                                                                                                                                                                                                                                                                                                                                                                                                                                                                                                                                                                                         |  |  |  |
| 2                                         | 1/2" 3700                                                            | 0 DRAIN BALL VALVE, FULL PORT                                                                                                                                                                                                                                                                                                                                                                                                                                                                                      |                                                                                                                                                                                                                                                                                                                                                                                                                                                                                                                                                                                                                                                                                                                                                                                                                                                                                                                                                                                                                                                                                                                                                         |  |  |  |
| NOZZLES and CONNECTIONS                   |                                                                      |                                                                                                                                                                                                                                                                                                                                                                                                                                                                                                                    |                                                                                                                                                                                                                                                                                                                                                                                                                                                                                                                                                                                                                                                                                                                                                                                                                                                                                                                                                                                                                                                                                                                                                         |  |  |  |
| SI                                        | ZE (IN)                                                              | TYPE & RATING                                                                                                                                                                                                                                                                                                                                                                                                                                                                                                      | G SERVICE                                                                                                                                                                                                                                                                                                                                                                                                                                                                                                                                                                                                                                                                                                                                                                                                                                                                                                                                                                                                                                                                                                                                               |  |  |  |
|                                           | 4                                                                    | 150# FLG                                                                                                                                                                                                                                                                                                                                                                                                                                                                                                           | VENT                                                                                                                                                                                                                                                                                                                                                                                                                                                                                                                                                                                                                                                                                                                                                                                                                                                                                                                                                                                                                                                                                                                                                    |  |  |  |
| 1-1/2 OR 2                                |                                                                      | 150# FLG                                                                                                                                                                                                                                                                                                                                                                                                                                                                                                           | PUMP FEED                                                                                                                                                                                                                                                                                                                                                                                                                                                                                                                                                                                                                                                                                                                                                                                                                                                                                                                                                                                                                                                                                                                                               |  |  |  |
| 1                                         |                                                                      | NPT                                                                                                                                                                                                                                                                                                                                                                                                                                                                                                                | PUMP EXHAUST                                                                                                                                                                                                                                                                                                                                                                                                                                                                                                                                                                                                                                                                                                                                                                                                                                                                                                                                                                                                                                                                                                                                            |  |  |  |
| 3/4                                       |                                                                      | NPT                                                                                                                                                                                                                                                                                                                                                                                                                                                                                                                | TEMPERATURE GAUGE                                                                                                                                                                                                                                                                                                                                                                                                                                                                                                                                                                                                                                                                                                                                                                                                                                                                                                                                                                                                                                                                                                                                       |  |  |  |
| 1                                         |                                                                      | NPT                                                                                                                                                                                                                                                                                                                                                                                                                                                                                                                | DRAIN                                                                                                                                                                                                                                                                                                                                                                                                                                                                                                                                                                                                                                                                                                                                                                                                                                                                                                                                                                                                                                                                                                                                                   |  |  |  |
| 1/2                                       |                                                                      | NPT                                                                                                                                                                                                                                                                                                                                                                                                                                                                                                                | SIGHT LEVEL                                                                                                                                                                                                                                                                                                                                                                                                                                                                                                                                                                                                                                                                                                                                                                                                                                                                                                                                                                                                                                                                                                                                             |  |  |  |
| 1-1/2 OR 2                                |                                                                      | NPT                                                                                                                                                                                                                                                                                                                                                                                                                                                                                                                | PUMP OUTLET                                                                                                                                                                                                                                                                                                                                                                                                                                                                                                                                                                                                                                                                                                                                                                                                                                                                                                                                                                                                                                                                                                                                             |  |  |  |
| 1/2                                       |                                                                      | NPT                                                                                                                                                                                                                                                                                                                                                                                                                                                                                                                | SIGHT LEVEL / DRAIN                                                                                                                                                                                                                                                                                                                                                                                                                                                                                                                                                                                                                                                                                                                                                                                                                                                                                                                                                                                                                                                                                                                                     |  |  |  |
| J 1                                       |                                                                      | NPT                                                                                                                                                                                                                                                                                                                                                                                                                                                                                                                | PUMP MOTIVE                                                                                                                                                                                                                                                                                                                                                                                                                                                                                                                                                                                                                                                                                                                                                                                                                                                                                                                                                                                                                                                                                                                                             |  |  |  |
| ( 2                                       |                                                                      | NPT                                                                                                                                                                                                                                                                                                                                                                                                                                                                                                                | OVERFLOW                                                                                                                                                                                                                                                                                                                                                                                                                                                                                                                                                                                                                                                                                                                                                                                                                                                                                                                                                                                                                                                                                                                                                |  |  |  |
| 2                                         |                                                                      | 150# FLG                                                                                                                                                                                                                                                                                                                                                                                                                                                                                                           | CONDENSATE INLET                                                                                                                                                                                                                                                                                                                                                                                                                                                                                                                                                                                                                                                                                                                                                                                                                                                                                                                                                                                                                                                                                                                                        |  |  |  |
|                                           | QTY                                                                  | ## COND  STEAM MOTIVE PR  CONDENSATE BACK  PUMP CAPACITY  TANK SHELL  STAND  PIPING  PUMP   ## PIPING  1 THERMAFLO  CONDENSA  1 3" BIMETAL  1 10" CONBR  2 14.5" COND  2 2" MODEL 0  2 1-1/2" MO  2 2" 3700 DR  1 1" 3700 DR  1 1" 3700 DR  1 1" 3700 DR  4 1-1/2 OR 2  1 3/4  1 1/2  1-1/2 OR 2  1 1/2  1 1/2  1 1/2  1 1/2  1 1/2  1 1/2  1 1/2  1 1/2  1 1/2  1 1/2  1 1/2  1 1/2  1 1/2  1 1/2  1 1/2  1 1/2  1 1/2  1 1/2  1 1/2  1 1/2  1 1/2  1 1/2  1 1/2  1 1/2  1 1/2  1 1/2  1 1/2  1 1/2  1 1/2  1 1/2 | CONDENSATE TANK  CONDITION OF SERVICE STEAM MOTIVE PRESSURE CONDENSATE BACKPRESSURE PUMP CAPACITY EACH  STAND PIPING PUMP  BILL OF  QTY DESCRIPTION  1 THERMAFLO CONDENSATE A  CONDENSATE PUMP, STAINL  1 3" BIMETAL THERMOMETER 1 10" CONBRACO MODEL 24-2 2 3" MODEL CV 12SS, INLET CH 2 1-1/2" MODEL 6800, OUTLET CH 2 1-1/2" MODEL 6800, OUTLET CH 2 1-1/2" 3700 DRAIN BALL VALVE, 1 1" 3700 DRAIN BALL VALVE, 1 1" 3700 DRAIN BALL VALVE, 2 1/2" 3700 DRAIN BALL VALVE, 1 1" 3700 DRAIN BALL VALVE, 2 1/2" 3700 DRAIN BALL VALVE, 1 1" 3700 DRAIN BALL VALVE, 2 1/2" 3700 DRAIN BALL VALVE, 1 1" 3700 DRAIN BALL VALVE, 2 1/2" 3700 DRAIN BALL VALVE, 1 1" 3700 DRAIN BALL VALVE, 2 1/2" 3700 DRAIN BALL VALVE, 1 1" 3700 DRAIN BALL VALVE, 2 1/2" 3700 DRAIN BALL VALVE, 1 1" 3700 DRAIN BALL VALVE, 2 1/2" 3700 DRAIN BALL VALVE, 1 1" 3700 DRAIN BALL VALVE, 2 1/2" 3700 DRAIN BALL VALVE, 2 1/2" 3700 DRAIN BALL VALVE, 1 1" 3700 DRAIN BALL VALVE, 1 1" 3700 DRAIN BALL VALVE, 2 1/2" 3700 DRAIN BALL VALVE, 3 1 1 1 1 1 1 1 1 1 1 1 1 1 1 1 1 1 1 1 |  |  |  |

**FRONT VIEW** RIGHT SIDE VIEW

THIS DRAWING AND INFORMATION THEREON ARE THE PROPERTY OF: THERMAFLO INCORPORATED AND SHALL NOT BE USED OR DISCLOSED, EXCEPT IN ACCORDANCE WITH PRIOR WRITTEN APPROVAL. THIS DRAWING AND BILL OF MATERIAL REPRESENTS THE ENTIRE CONTENT OF THERMAFLO'S SCOPE OF SUPPLY. THERMAFLO MAKES NO OTHER REPRESENTATION OF ADDITIONAL ITEMS, VALVES, OR EQUIPMENT OTHER THAN WHAT IS LISTED AND SHOWN HERE. THERMAFLO INCORPORATED RESERVES THE RIGHT TO MAKE DESIGN CHANGES AS NEEDED.