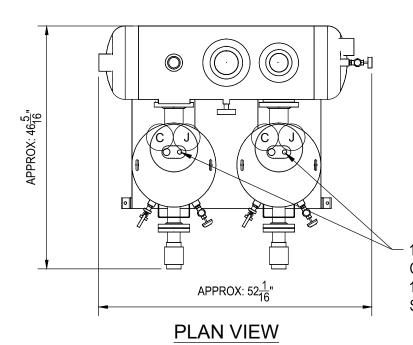

## NOTE: 150# ASME CONDENSATE RECEIVER AVAILABLE

NOTE: MAX FLASH STEAM TO ATMOSPHERE FOR 4" VENT 600LBS/HR

IF FLASH STEAM EXCEEDS 800LBS/HR CONTACT FACTORY TO AVOID ADVERSE PUMP OPERATION

DIM TOL= +/- 1/2" SHIPPING WEIGHT: 850 LBS

(704) 940-1228 www.thermafloengineering.com

DESCRIPTION: LOW PROFILE POP-LP-D-3012-PP-DUPLEX PRESSURE OPERATED PUMP SYSTEM DATE: CUSTOMER: 07-20-20 FILE: REV. # POP-LP-D-3012-DUPLEX 0 DRAWN: PLAN# PAGE: RSP