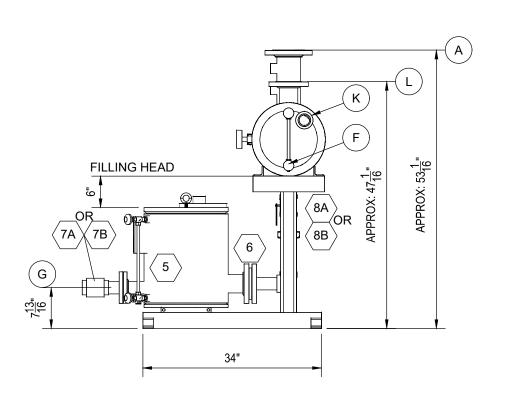

| DESIGN DATA                               |                                                                      |                                                                                                                                                                                                                                                                                                                                                                                                                                                                                                                    |                                                                                                                                                                                                                                                                                                                                                                                                                                                                                                                                                                                                                                                                                                                                                                                                                                                                                                                                                                                                                                                                                                                                                         |  |  |  |
|-------------------------------------------|----------------------------------------------------------------------|--------------------------------------------------------------------------------------------------------------------------------------------------------------------------------------------------------------------------------------------------------------------------------------------------------------------------------------------------------------------------------------------------------------------------------------------------------------------------------------------------------------------|---------------------------------------------------------------------------------------------------------------------------------------------------------------------------------------------------------------------------------------------------------------------------------------------------------------------------------------------------------------------------------------------------------------------------------------------------------------------------------------------------------------------------------------------------------------------------------------------------------------------------------------------------------------------------------------------------------------------------------------------------------------------------------------------------------------------------------------------------------------------------------------------------------------------------------------------------------------------------------------------------------------------------------------------------------------------------------------------------------------------------------------------------------|--|--|--|
| C                                         | ONDENSATE                                                            | TANK                                                                                                                                                                                                                                                                                                                                                                                                                                                                                                               | ATMOSPHERIC - NOT RATED                                                                                                                                                                                                                                                                                                                                                                                                                                                                                                                                                                                                                                                                                                                                                                                                                                                                                                                                                                                                                                                                                                                                 |  |  |  |
| CONDITION OF SERVICE AND PERFORMANCE DATA |                                                                      |                                                                                                                                                                                                                                                                                                                                                                                                                                                                                                                    |                                                                                                                                                                                                                                                                                                                                                                                                                                                                                                                                                                                                                                                                                                                                                                                                                                                                                                                                                                                                                                                                                                                                                         |  |  |  |
| STEAM MOTIVE PRESSURE                     |                                                                      |                                                                                                                                                                                                                                                                                                                                                                                                                                                                                                                    | SEE                                                                                                                                                                                                                                                                                                                                                                                                                                                                                                                                                                                                                                                                                                                                                                                                                                                                                                                                                                                                                                                                                                                                                     |  |  |  |
| CONDENSATE BACKPRESSURE                   |                                                                      |                                                                                                                                                                                                                                                                                                                                                                                                                                                                                                                    | CHART                                                                                                                                                                                                                                                                                                                                                                                                                                                                                                                                                                                                                                                                                                                                                                                                                                                                                                                                                                                                                                                                                                                                                   |  |  |  |
| PUMP CAPACITY EACH                        |                                                                      |                                                                                                                                                                                                                                                                                                                                                                                                                                                                                                                    | BELOW                                                                                                                                                                                                                                                                                                                                                                                                                                                                                                                                                                                                                                                                                                                                                                                                                                                                                                                                                                                                                                                                                                                                                   |  |  |  |
|                                           |                                                                      | MATERIALS of                                                                                                                                                                                                                                                                                                                                                                                                                                                                                                       | of CONSTRUCTION                                                                                                                                                                                                                                                                                                                                                                                                                                                                                                                                                                                                                                                                                                                                                                                                                                                                                                                                                                                                                                                                                                                                         |  |  |  |
| TANK SHELL                                |                                                                      |                                                                                                                                                                                                                                                                                                                                                                                                                                                                                                                    | ASME HEAVY SHELL CARBON STEEL                                                                                                                                                                                                                                                                                                                                                                                                                                                                                                                                                                                                                                                                                                                                                                                                                                                                                                                                                                                                                                                                                                                           |  |  |  |
| STAND                                     |                                                                      |                                                                                                                                                                                                                                                                                                                                                                                                                                                                                                                    | CARBON STEEL                                                                                                                                                                                                                                                                                                                                                                                                                                                                                                                                                                                                                                                                                                                                                                                                                                                                                                                                                                                                                                                                                                                                            |  |  |  |
| PIPING                                    |                                                                      |                                                                                                                                                                                                                                                                                                                                                                                                                                                                                                                    | CARBON STEEL                                                                                                                                                                                                                                                                                                                                                                                                                                                                                                                                                                                                                                                                                                                                                                                                                                                                                                                                                                                                                                                                                                                                            |  |  |  |
|                                           | PUMP                                                                 |                                                                                                                                                                                                                                                                                                                                                                                                                                                                                                                    | 304 STAINLESS STEEL SHELL/SA-516 GR70 HEADS                                                                                                                                                                                                                                                                                                                                                                                                                                                                                                                                                                                                                                                                                                                                                                                                                                                                                                                                                                                                                                                                                                             |  |  |  |
| BILL of MATERIALS                         |                                                                      |                                                                                                                                                                                                                                                                                                                                                                                                                                                                                                                    |                                                                                                                                                                                                                                                                                                                                                                                                                                                                                                                                                                                                                                                                                                                                                                                                                                                                                                                                                                                                                                                                                                                                                         |  |  |  |
| QTY                                       | DESCRIPTIO                                                           | ON                                                                                                                                                                                                                                                                                                                                                                                                                                                                                                                 |                                                                                                                                                                                                                                                                                                                                                                                                                                                                                                                                                                                                                                                                                                                                                                                                                                                                                                                                                                                                                                                                                                                                                         |  |  |  |
| 1                                         | THERMAFLO                                                            | LO CONDENSATE ASME TANK, 14X46 OAL, 30 GALLON, HEAVY SHELL                                                                                                                                                                                                                                                                                                                                                                                                                                                         |                                                                                                                                                                                                                                                                                                                                                                                                                                                                                                                                                                                                                                                                                                                                                                                                                                                                                                                                                                                                                                                                                                                                                         |  |  |  |
| 2                                         | THERMAFLO ENGINEERING MODEL POP-LP ASME CODE PRESSURE OPERATED       |                                                                                                                                                                                                                                                                                                                                                                                                                                                                                                                    |                                                                                                                                                                                                                                                                                                                                                                                                                                                                                                                                                                                                                                                                                                                                                                                                                                                                                                                                                                                                                                                                                                                                                         |  |  |  |
| 2                                         | CONDENSATE PUMP, STAINLESS STEEL INTERNAL MECHANISM                  |                                                                                                                                                                                                                                                                                                                                                                                                                                                                                                                    |                                                                                                                                                                                                                                                                                                                                                                                                                                                                                                                                                                                                                                                                                                                                                                                                                                                                                                                                                                                                                                                                                                                                                         |  |  |  |
| 1                                         | 3" BIMETAL THERMOMETER W/SS WELL, 0-250F                             |                                                                                                                                                                                                                                                                                                                                                                                                                                                                                                                    |                                                                                                                                                                                                                                                                                                                                                                                                                                                                                                                                                                                                                                                                                                                                                                                                                                                                                                                                                                                                                                                                                                                                                         |  |  |  |
| 1                                         | 10" CONBRACO MODEL 24-350 SIGHT LEVEL GAUGE                          |                                                                                                                                                                                                                                                                                                                                                                                                                                                                                                                    |                                                                                                                                                                                                                                                                                                                                                                                                                                                                                                                                                                                                                                                                                                                                                                                                                                                                                                                                                                                                                                                                                                                                                         |  |  |  |
| 2                                         | 14.5" CONBRACO MODEL 24-350 SIGHT LEVEL GAUGE                        |                                                                                                                                                                                                                                                                                                                                                                                                                                                                                                                    |                                                                                                                                                                                                                                                                                                                                                                                                                                                                                                                                                                                                                                                                                                                                                                                                                                                                                                                                                                                                                                                                                                                                                         |  |  |  |
| 2                                         | 3" MODEL CV 12SS, INLET CHECK VALVE, STAINLESS STEEL BODY AND TRIM   |                                                                                                                                                                                                                                                                                                                                                                                                                                                                                                                    |                                                                                                                                                                                                                                                                                                                                                                                                                                                                                                                                                                                                                                                                                                                                                                                                                                                                                                                                                                                                                                                                                                                                                         |  |  |  |
| 2                                         | 1-1/2" MODEL 6800, OUTLET CHECK VALVE, STAINLESS STEEL BODY AND TRIM |                                                                                                                                                                                                                                                                                                                                                                                                                                                                                                                    |                                                                                                                                                                                                                                                                                                                                                                                                                                                                                                                                                                                                                                                                                                                                                                                                                                                                                                                                                                                                                                                                                                                                                         |  |  |  |
| 2                                         | 2" MODEL 6800, OUTLET CHECK VALVE, STAINLESS STEEL BODY AND TRIM     |                                                                                                                                                                                                                                                                                                                                                                                                                                                                                                                    |                                                                                                                                                                                                                                                                                                                                                                                                                                                                                                                                                                                                                                                                                                                                                                                                                                                                                                                                                                                                                                                                                                                                                         |  |  |  |
| 2                                         | 1-1/2" 3700 DRAIN BALL VALVE, FULL PORT                              |                                                                                                                                                                                                                                                                                                                                                                                                                                                                                                                    |                                                                                                                                                                                                                                                                                                                                                                                                                                                                                                                                                                                                                                                                                                                                                                                                                                                                                                                                                                                                                                                                                                                                                         |  |  |  |
| 2                                         | 2" 3700 DRAIN BALL VALVE, FULL PORT                                  |                                                                                                                                                                                                                                                                                                                                                                                                                                                                                                                    |                                                                                                                                                                                                                                                                                                                                                                                                                                                                                                                                                                                                                                                                                                                                                                                                                                                                                                                                                                                                                                                                                                                                                         |  |  |  |
| 1                                         | 1" 3700 DRAIN BALL VALVE, FULL PORT                                  |                                                                                                                                                                                                                                                                                                                                                                                                                                                                                                                    |                                                                                                                                                                                                                                                                                                                                                                                                                                                                                                                                                                                                                                                                                                                                                                                                                                                                                                                                                                                                                                                                                                                                                         |  |  |  |
| 2                                         | 1/2" 3700                                                            | 0 DRAIN BALL VALVE, FULL PORT                                                                                                                                                                                                                                                                                                                                                                                                                                                                                      |                                                                                                                                                                                                                                                                                                                                                                                                                                                                                                                                                                                                                                                                                                                                                                                                                                                                                                                                                                                                                                                                                                                                                         |  |  |  |
| NOZZLES and CONNECTIONS                   |                                                                      |                                                                                                                                                                                                                                                                                                                                                                                                                                                                                                                    |                                                                                                                                                                                                                                                                                                                                                                                                                                                                                                                                                                                                                                                                                                                                                                                                                                                                                                                                                                                                                                                                                                                                                         |  |  |  |
| SI                                        | ZE (IN)                                                              | TYPE & RATING                                                                                                                                                                                                                                                                                                                                                                                                                                                                                                      | G SERVICE                                                                                                                                                                                                                                                                                                                                                                                                                                                                                                                                                                                                                                                                                                                                                                                                                                                                                                                                                                                                                                                                                                                                               |  |  |  |
|                                           | 4                                                                    | 150# FLG                                                                                                                                                                                                                                                                                                                                                                                                                                                                                                           | VENT                                                                                                                                                                                                                                                                                                                                                                                                                                                                                                                                                                                                                                                                                                                                                                                                                                                                                                                                                                                                                                                                                                                                                    |  |  |  |
| 1-1/2 OR 2                                |                                                                      | 150# FLG                                                                                                                                                                                                                                                                                                                                                                                                                                                                                                           | PUMP FEED                                                                                                                                                                                                                                                                                                                                                                                                                                                                                                                                                                                                                                                                                                                                                                                                                                                                                                                                                                                                                                                                                                                                               |  |  |  |
| 1                                         |                                                                      | NPT                                                                                                                                                                                                                                                                                                                                                                                                                                                                                                                | PUMP EXHAUST                                                                                                                                                                                                                                                                                                                                                                                                                                                                                                                                                                                                                                                                                                                                                                                                                                                                                                                                                                                                                                                                                                                                            |  |  |  |
| 3/4                                       |                                                                      | NPT                                                                                                                                                                                                                                                                                                                                                                                                                                                                                                                | TEMPERATURE GAUGE                                                                                                                                                                                                                                                                                                                                                                                                                                                                                                                                                                                                                                                                                                                                                                                                                                                                                                                                                                                                                                                                                                                                       |  |  |  |
| 1                                         |                                                                      | NPT                                                                                                                                                                                                                                                                                                                                                                                                                                                                                                                | DRAIN                                                                                                                                                                                                                                                                                                                                                                                                                                                                                                                                                                                                                                                                                                                                                                                                                                                                                                                                                                                                                                                                                                                                                   |  |  |  |
| 1/2                                       |                                                                      | NPT                                                                                                                                                                                                                                                                                                                                                                                                                                                                                                                | SIGHT LEVEL                                                                                                                                                                                                                                                                                                                                                                                                                                                                                                                                                                                                                                                                                                                                                                                                                                                                                                                                                                                                                                                                                                                                             |  |  |  |
| 1-1/2 OR 2                                |                                                                      | NPT                                                                                                                                                                                                                                                                                                                                                                                                                                                                                                                | PUMP OUTLET                                                                                                                                                                                                                                                                                                                                                                                                                                                                                                                                                                                                                                                                                                                                                                                                                                                                                                                                                                                                                                                                                                                                             |  |  |  |
| 1/2                                       |                                                                      | NPT                                                                                                                                                                                                                                                                                                                                                                                                                                                                                                                | SIGHT LEVEL / DRAIN                                                                                                                                                                                                                                                                                                                                                                                                                                                                                                                                                                                                                                                                                                                                                                                                                                                                                                                                                                                                                                                                                                                                     |  |  |  |
| J 1                                       |                                                                      | NPT                                                                                                                                                                                                                                                                                                                                                                                                                                                                                                                | PUMP MOTIVE                                                                                                                                                                                                                                                                                                                                                                                                                                                                                                                                                                                                                                                                                                                                                                                                                                                                                                                                                                                                                                                                                                                                             |  |  |  |
| ( 2                                       |                                                                      | NPT                                                                                                                                                                                                                                                                                                                                                                                                                                                                                                                | OVERFLOW                                                                                                                                                                                                                                                                                                                                                                                                                                                                                                                                                                                                                                                                                                                                                                                                                                                                                                                                                                                                                                                                                                                                                |  |  |  |
| 2                                         |                                                                      | 150# FLG                                                                                                                                                                                                                                                                                                                                                                                                                                                                                                           | CONDENSATE INLET                                                                                                                                                                                                                                                                                                                                                                                                                                                                                                                                                                                                                                                                                                                                                                                                                                                                                                                                                                                                                                                                                                                                        |  |  |  |
|                                           | QTY                                                                  | ## COND  STEAM MOTIVE PR  CONDENSATE BACK  PUMP CAPACITY  TANK SHELL  STAND  PIPING  PUMP   ## PIPING  1 THERMAFLO  CONDENSA  1 3" BIMETAL  1 10" CONBR  2 14.5" COND  2 2" MODEL 0  2 1-1/2" MO  2 2" 3700 DR  1 1" 3700 DR  1 1" 3700 DR  1 1" 3700 DR  4 1-1/2 OR 2  1 3/4  1 1/2  1-1/2 OR 2  1 1/2  1 1/2  1 1/2  1 1/2  1 1/2  1 1/2  1 1/2  1 1/2  1 1/2  1 1/2  1 1/2  1 1/2  1 1/2  1 1/2  1 1/2  1 1/2  1 1/2  1 1/2  1 1/2  1 1/2  1 1/2  1 1/2  1 1/2  1 1/2  1 1/2  1 1/2  1 1/2  1 1/2  1 1/2  1 1/2 | CONDENSATE TANK  CONDITION OF SERVICE STEAM MOTIVE PRESSURE CONDENSATE BACKPRESSURE PUMP CAPACITY EACH  STAND PIPING PUMP  BILL OF  QTY DESCRIPTION  1 THERMAFLO CONDENSATE A  CONDENSATE PUMP, STAINL  1 3" BIMETAL THERMOMETER 1 10" CONBRACO MODEL 24-2 2 3" MODEL CV 12SS, INLET CH 2 1-1/2" MODEL 6800, OUTLET CH 2 1-1/2" MODEL 6800, OUTLET CH 2 1-1/2" 3700 DRAIN BALL VALVE, 1 1" 3700 DRAIN BALL VALVE, 1 1" 3700 DRAIN BALL VALVE, 2 1/2" 3700 DRAIN BALL VALVE, 1 1" 3700 DRAIN BALL VALVE, 2 1/2" 3700 DRAIN BALL VALVE, 1 1" 3700 DRAIN BALL VALVE, 2 1/2" 3700 DRAIN BALL VALVE, 1 1" 3700 DRAIN BALL VALVE, 2 1/2" 3700 DRAIN BALL VALVE, 1 1" 3700 DRAIN BALL VALVE, 2 1/2" 3700 DRAIN BALL VALVE, 1 1" 3700 DRAIN BALL VALVE, 2 1/2" 3700 DRAIN BALL VALVE, 1 1" 3700 DRAIN BALL VALVE, 2 1/2" 3700 DRAIN BALL VALVE, 1 1" 3700 DRAIN BALL VALVE, 2 1/2" 3700 DRAIN BALL VALVE, 2 1/2" 3700 DRAIN BALL VALVE, 1 1" 3700 DRAIN BALL VALVE, 1 1" 3700 DRAIN BALL VALVE, 2 1/2" 3700 DRAIN BALL VALVE, 3 1 1 1 1 1 1 1 1 1 1 1 1 1 1 1 1 1 1 1 |  |  |  |

**FRONT VIEW** RIGHT SIDE VIEW

THIS DRAWING AND INFORMATION THEREON ARE THE PROPERTY OF: THERMAFLO INCORPORATED AND SHALL NOT BE USED OR DISCLOSED, EXCEPT IN ACCORDANCE WITH PRIOR WRITTEN APPROVAL. THIS DRAWING AND BILL OF MATERIAL REPRESENTS THE ENTIRE CONTENT OF THERMAFLO'S SCOPE OF SUPPLY. THERMAFLO MAKES NO OTHER REPRESENTATION OF ADDITIONAL ITEMS, VALVES, OR EQUIPMENT OTHER THAN WHAT IS LISTED AND SHOWN HERE. THERMAFLO INCORPORATED RESERVES THE RIGHT TO MAKE DESIGN CHANGES AS NEEDED.