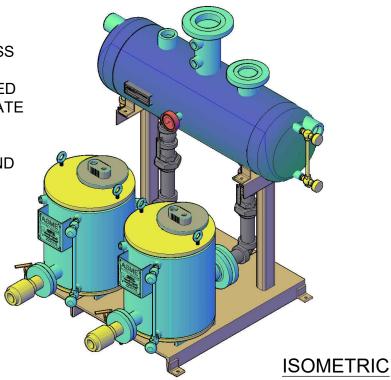

(704) 940-1228 www.thermafloengineering.com

DESCRIPTION: LOW PROFILE POP-LP-D-3012-PP-DUPLEX PRESSURE OPERATED PUMP SYSTEM DATE: CUSTOMER: 07-20-20 FILE: REV. # POP-LP-D-3012-DUPLEX 0 DRAWN: PLAN# PAGE: RSP